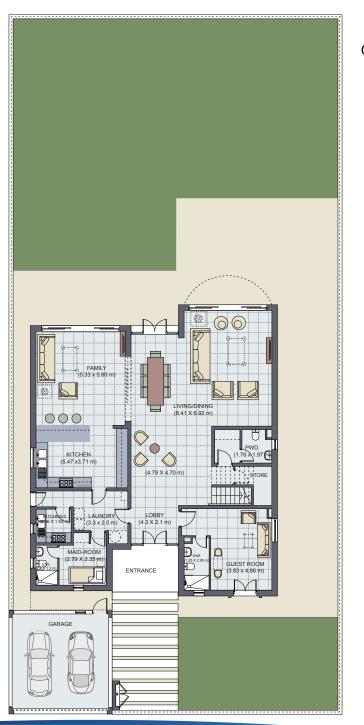

## Reehan Gardens Type A.

For the first time, The Wave, Muscat introduces twin villas. The dream of inspirational design and gracious living awaits those who demand uncompromised quality. Newly designed Villas A01 and A02 are sumptuous, generously sized 4 bedroom residences, with spacious plot sizes. From inspired architecture to practical functionality, these villas have been created to complement your lifestyle.

Ground floor

First floor

| Area Schedule (BUA) |                       |
|---------------------|-----------------------|
| Name                | Агеа                  |
| Ground Floor        | 123.01 m <sup>2</sup> |
| First Floor         | 114.5 m <sup>2</sup>  |
| Balconies           | 10.7 m <sup>2</sup>   |
| Total               | 248.21 m <sup>2</sup> |

- Floor plans are for illustrative purposes only.
- All dimensions are in metres unless specified.
- Floor plan shown above will also have an attached villa.
- Swimming pool available at option extra.