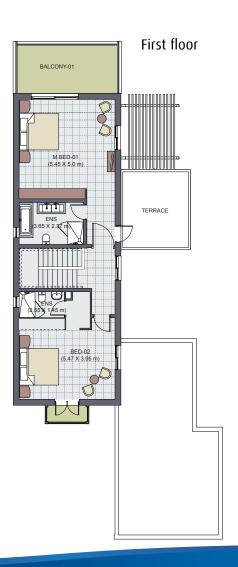

## Type A01

#### First floor

| Area Schedule (BUA) |                       |
|---------------------|-----------------------|
| Name                | Area                  |
| Ground Floor        | 131.39 m²             |
| First Floor         | 126.53 m²             |
| Balconies           | 9.6 m <sup>2</sup>    |
| Total               | 267.52 m <sup>2</sup> |

- Floor plans are for illustrative purposes only. All dimensions are in metres unless specified.
- Floor plan shown above will also have an attached villa.
- Swimming pool available at option extra.

Type A02