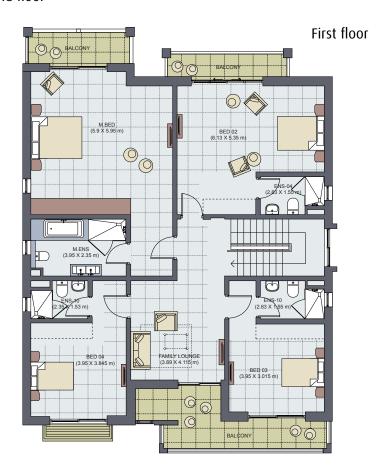

## Reehan Gardens Type A.

For the first time, The Wave, Muscat introduces twin villas. The dream of inspirational design and gracious living awaits those who demand uncompromised quality. Newly designed Villas A01 and A02 are sumptuous, generously sized 4 bedroom residences, with spacious plot sizes. From inspired architecture to practical functionality, these villas have been created to complement your lifestyle.

## Type A01

#### First floor

| Area Schedule (BUA) |                       |
|---------------------|-----------------------|
| Name                | Area                  |
| Ground Floor        | 131.39 m²             |
| First Floor         | 126.53 m²             |
| Balconies           | 9.6 m <sup>2</sup>    |
| Total               | 267.52 m <sup>2</sup> |

- Floor plans are for illustrative purposes only. All dimensions are in metres unless specified.
- Floor plan shown above will also have an attached villa.
- Swimming pool available at option extra.

Type A02