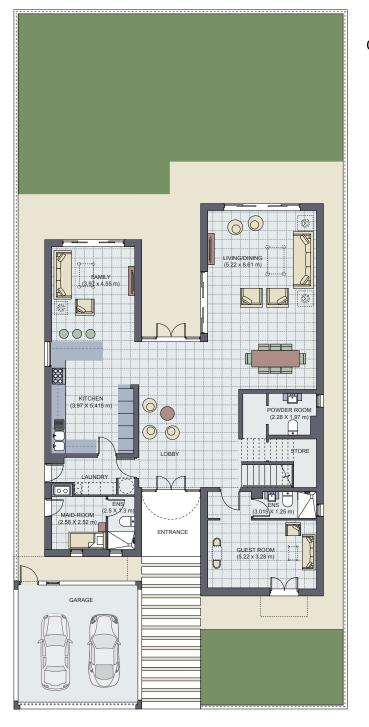

## Reehan Gardens Type A.

For the first time, The Wave, Muscat introduces twin villas. The dream of inspirational design and gracious living awaits those who demand uncompromised quality. Newly designed Villas A01 and A02 are sumptuous, generously sized 4 bedroom residences, with spacious plot sizes. From inspired architecture to practical functionality, these villas have been created to complement your lifestyle.

## Type A01

#### Ground floor

#### First floor

| Area Schedule (BUA) |                       |
|---------------------|-----------------------|
| Name                | Area                  |
| Ground Floor        | 131.39 m²             |
| First Floor         | 126.53 m²             |
| Balconies           | 9.6 m <sup>2</sup>    |
| Total               | 267.52 m <sup>2</sup> |

- Floor plans are for illustrative purposes only. All dimensions are in metres unless specified.
- Floor plan shown above will also have an attached villa.
- Swimming pool available at option extra.

Type A02