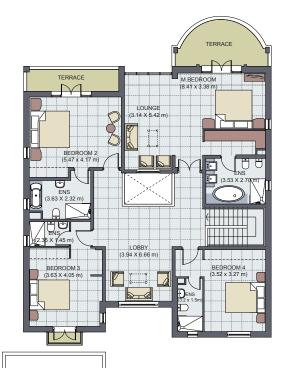

## Reehan Gardens Type A.

For the first time, The Wave, Muscat introduces twin villas. The dream of inspirational design and gracious living awaits those who demand uncompromised quality. Newly designed Villas A01 and A02 are sumptuous, generously sized 4 bedroom residences, with spacious plot sizes. From inspired architecture to practical functionality, these villas have been created to complement your lifestyle.

## Type A01

#### Ground floor

#### First floor

| Area Schedule (BUA) |                       |
|---------------------|-----------------------|
| Name                | Area                  |
| Ground Floor        | 131.39 m²             |
| First Floor         | 126.53 m²             |
| Balconies           | 9.6 m <sup>2</sup>    |
| Total               | 267.52 m <sup>2</sup> |

- Floor plans are for illustrative purposes only. All dimensions are in metres unless specified.
- Floor plan shown above will also have an attached villa.
- Swimming pool available at option extra.

Type A02