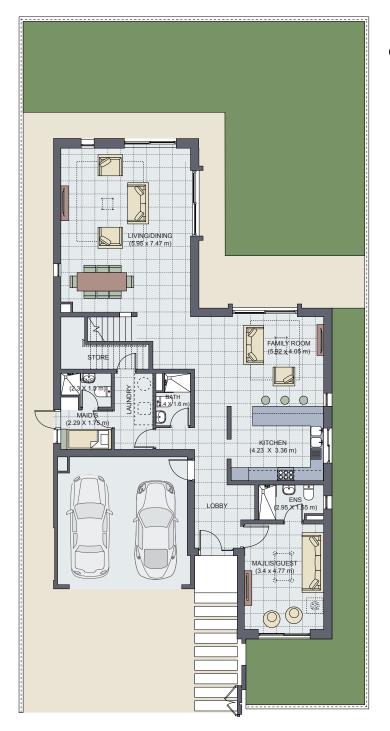

#### Ground floor

#### First floor

| Area Schedule (BUA) |                       |
|---------------------|-----------------------|
| Name                | Area                  |
| Ground Floor        | 131.39 m²             |
| First Floor         | 126.53 m²             |
| Balconies           | 9.6 m <sup>2</sup>    |
| Total               | 267.52 m <sup>2</sup> |