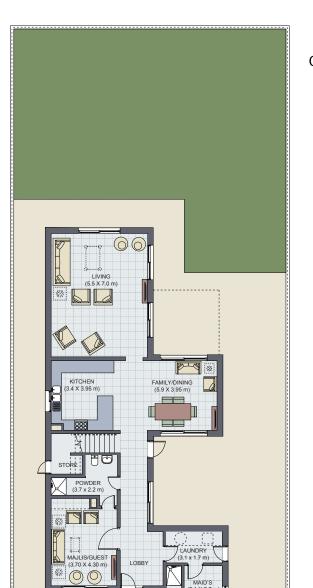

### Reehan Gardens Type B. Choose from our stunning designs.

Impressive and cleverly integrated, each kitchen bristles with all modern essentials. Bathrooms are superbly designed with clean lines, superior fittings and contemporary features that would be admirable anywhere in the world.

All Type B Villas are spacious and comprise 5-7 bedrooms and a 2-car garage.

### Reehan Gardens Type BS.

At ground level, the villas are perfect spaces for entertaining, with high ceilings, top quality finishes and contemporary openplan layouts. The luxurious fitted kitchens overlook the airy living, dining and family areas, with large glass doors that open out to the spectacular views.

Upstairs, the bedrooms offer a place of comfort & refuge, with beautiful bathrooms that feature European contemporary sanitaryware. It's more that a home, it's a way of life.

Type B01

| Area Schedule (BUA) |                       |  |
|---------------------|-----------------------|--|
| Name                | Агеа                  |  |
| Ground Floor        | 224.65 m <sup>2</sup> |  |
| Garage              | 35.30 m <sup>2</sup>  |  |
| First Floor         | 221.1 m <sup>2</sup>  |  |
| Balconies           | 11.7 m <sup>2</sup>   |  |
| Total               | 492.75 m <sup>2</sup> |  |