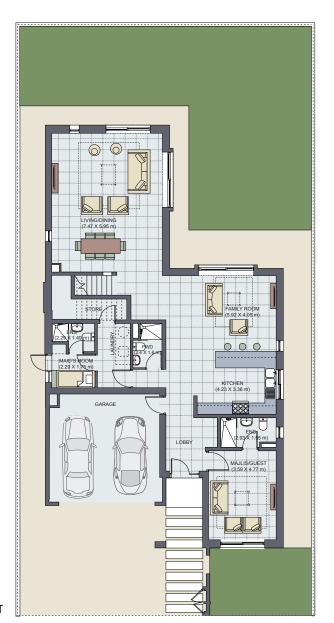

### Reehan Gardens Type B. Choose from our stunning designs.

Impressive and cleverly integrated, each kitchen bristles with all modern essentials. Bathrooms are superbly designed with clean lines, superior fittings and contemporary features that would be admirable anywhere in the world.

All Type B Villas are spacious and comprise 5-7 bedrooms and a 2-car garage.

### Reehan Gardens Type BS.

At ground level, the villas are perfect spaces for entertaining, with high ceilings, top quality finishes and contemporary openplan layouts. The luxurious fitted kitchens overlook the airy living, dining and family areas, with large glass doors that open out to the spectacular views.

Upstairs, the bedrooms offer a place of comfort & refuge, with beautiful bathrooms that feature European contemporary sanitaryware. It's more that a home, it's a way of life.

Type B01

| Area Schedule (BUA) |                       |  |
|---------------------|-----------------------|--|
| Name                | Агеа                  |  |
| Ground Floor        | 224.65 m <sup>2</sup> |  |
| Garage              | 35.30 m <sup>2</sup>  |  |
| First Floor         | 221.1 m <sup>2</sup>  |  |
| Balconies           | 11.7 m <sup>2</sup>   |  |
| Total               | 492.75 m <sup>2</sup> |  |