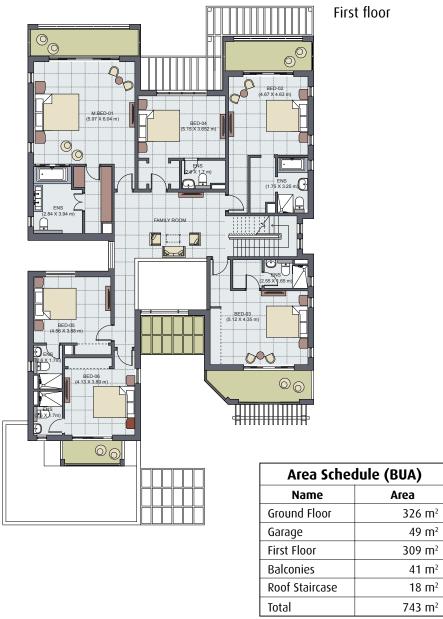

Upstairs, the bedrooms offer a place of comfort & refuge, with beautiful bathrooms that feature European contemporary sanitaryware. It's more that a home, it's a way of life.

Type B01

| Area Schedule (BUA) |                       |  |
|---------------------|-----------------------|--|
| Name                | Агеа                  |  |
| Ground Floor        | 224.65 m <sup>2</sup> |  |
| Garage              | 35.30 m <sup>2</sup>  |  |
| First Floor         | 221.1 m <sup>2</sup>  |  |
| Balconies           | 11.7 m <sup>2</sup>   |  |
| Total               | 492.75 m <sup>2</sup> |  |