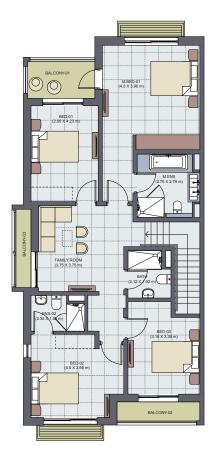

#### First floor

| Area Schedule (BUA) |                       |
|---------------------|-----------------------|
| Name                | Area                  |
| Ground Floor        | 131.39 m²             |
| First Floor         | 126.53 m²             |
| Balconies           | 9.6 m <sup>2</sup>    |
| Total               | 267.52 m <sup>2</sup> |