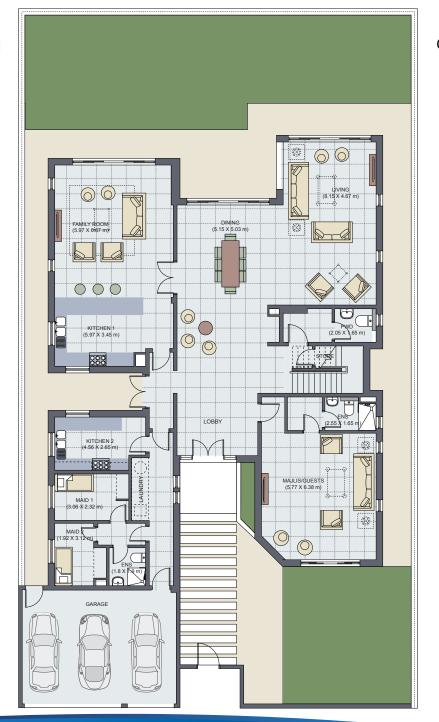

### Reehan Gardens Type B. Choose from our stunning designs.

Impressive and cleverly integrated, each kitchen bristles with all modern essentials. Bathrooms are superbly designed with clean lines, superior fittings and contemporary features that would be admirable anywhere in the world.

All Type B Villas are spacious and comprise 5-7 bedrooms and a 2-car garage.

### Reehan Gardens Type BS.

At ground level, the villas are perfect spaces for entertaining, with high ceilings, top quality finishes and contemporary openplan layouts. The luxurious fitted kitchens overlook the airy living, dining and family areas, with large glass doors that open out to the spectacular views.

Upstairs, the bedrooms offer a place of comfort & refuge, with beautiful bathrooms that feature European contemporary sanitaryware. It's more that a home, it's a way of life.

Type B01

| Area Schedule (BUA) |                       |  |
|---------------------|-----------------------|--|
| Name                | Агеа                  |  |
| Ground Floor        | 224.65 m <sup>2</sup> |  |
| Garage              | 35.30 m <sup>2</sup>  |  |
| First Floor         | 221.1 m <sup>2</sup>  |  |
| Balconies           | 11.7 m <sup>2</sup>   |  |
| Total               | 492.75 m <sup>2</sup> |  |

- · Floor plans are for illustrative purposes only.
- All dimensions are in metres unless specified.
- · Swimming pool available at option extra.

Type B02

| Area Schedule (BUA) |                       |
|---------------------|-----------------------|
| Name                | Area                  |
| Ground Floor        | 201.82 m <sup>2</sup> |
| Garage              | 34.29 m <sup>2</sup>  |
| First Floor         | 201.76 m <sup>2</sup> |
| Balconies           | 12.5 m <sup>2</sup>   |
| Total               | 450.37 m <sup>2</sup> |