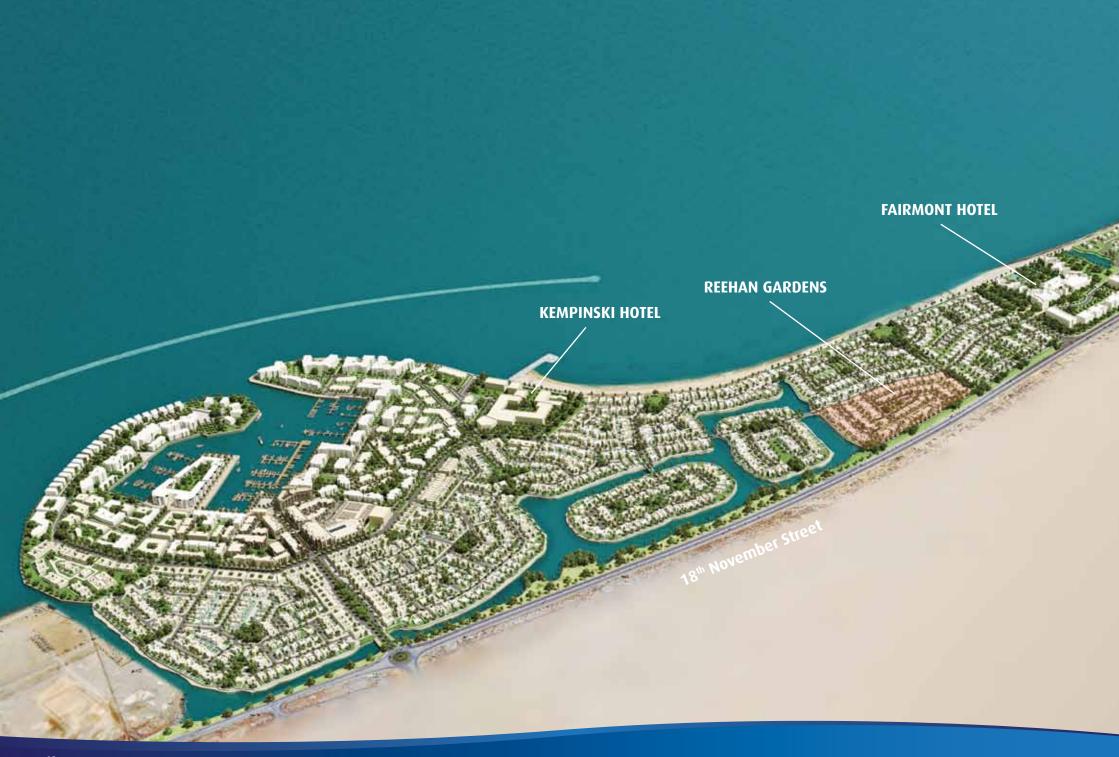

## The Wave, Muscat. Masterplanned beyond imagination.

The Wave, Muscat, an exclusive development a mere 10 minutes drive from the new international airport, combines understated luxury, inspirational design and tranquil living for those seeking an idyllic haven from the bustle of everyday life.

With breathtaking ocean views, lush landscapes and serene waterways, The Wave is thoughtfully created to suit your exacting requirements.

# Reehan Gardens, where a tranquil lifestyle is now within your reach.

Reehan Gardens Villas at The Wave provide the ideal opportunity for you to invest in a freehold property and for your loved ones to live a life of perfect tranquility, absolute security and resort-style luxury. Featuring a variety of villa styles, this ultra-modern environment, close to the Greg Norman signature golf course and the Fairmont Hotel, paints an impressive picture of harmonious living.