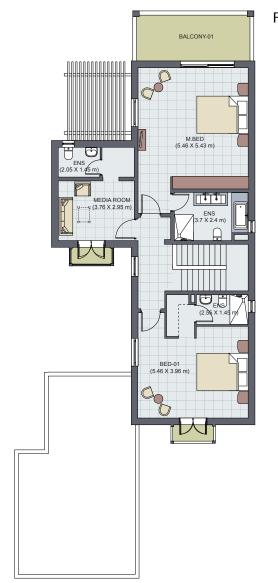

#### First floor

| Area Schedule (BUA) |                       |
|---------------------|-----------------------|
| Name                | Area                  |
| Ground Floor        | 131.39 m²             |
| First Floor         | 126.53 m²             |
| Balconies           | 9.6 m <sup>2</sup>    |
| Total               | 267.52 m <sup>2</sup> |

- Floor plans are for illustrative purposes only. All dimensions are in metres unless specified.
- Floor plan shown above will also have an attached villa.
- Swimming pool available at option extra.

Type A02