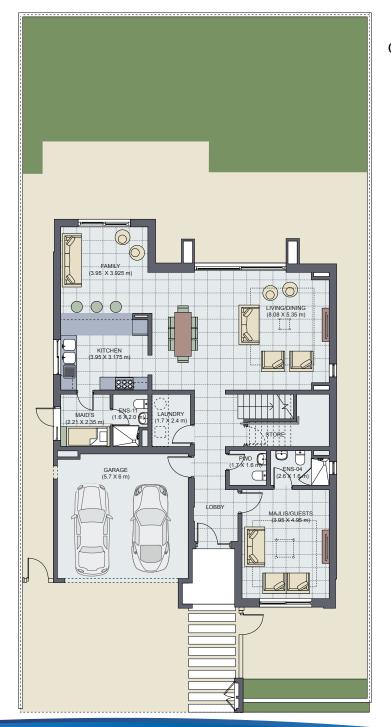

Ground floor

First floor

| Area Schedule (BUA) |                       |
|---------------------|-----------------------|
| Name                | Агеа                  |
| Ground Floor        | 123.01 m <sup>2</sup> |
| First Floor         | 114.5 m <sup>2</sup>  |
| Balconies           | 10.7 m <sup>2</sup>   |
| Total               | 248.21 m <sup>2</sup> |