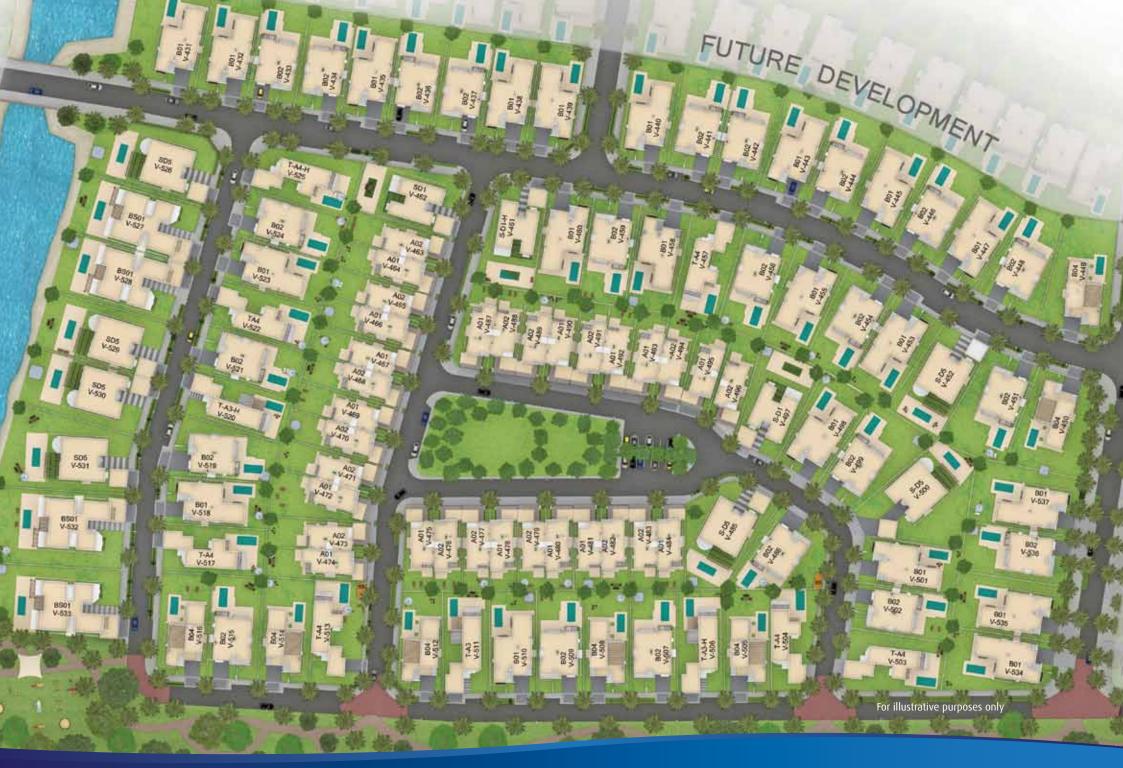

## Reehan Gardens Type A.

For the first time, The Wave, Muscat introduces twin villas. The dream of inspirational design and gracious living awaits those who demand uncompromised quality. Newly designed Villas A01 and A02 are sumptuous, generously sized 4 bedroom residences, with spacious plot sizes. From inspired architecture to practical functionality, these villas have been created to complement your lifestyle.

### Reehan Gardens Type B. Choose from our stunning designs.

Impressive and cleverly integrated, each kitchen bristles with all modern essentials. Bathrooms are superbly designed with clean lines, superior fittings and contemporary features that would be admirable anywhere in the world.

All Type B Villas are spacious and comprise 5-7 bedrooms and a 2-car garage.