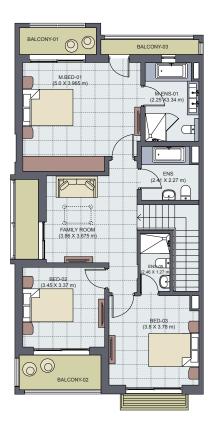

## Type A01

#### First floor

| Area Schedule (BUA) |                       |
|---------------------|-----------------------|
| Name                | Area                  |
| Ground Floor        | 131.39 m²             |
| First Floor         | 126.53 m²             |
| Balconies           | 9.6 m <sup>2</sup>    |
| Total               | 267.52 m <sup>2</sup> |