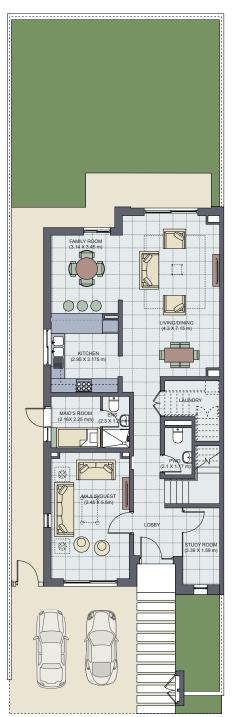

## Type A01

#### Ground floor

#### First floor

| Area Schedule (BUA) |                       |
|---------------------|-----------------------|
| Name                | Area                  |
| Ground Floor        | 131.39 m²             |
| First Floor         | 126.53 m²             |
| Balconies           | 9.6 m <sup>2</sup>    |
| Total               | 267.52 m <sup>2</sup> |