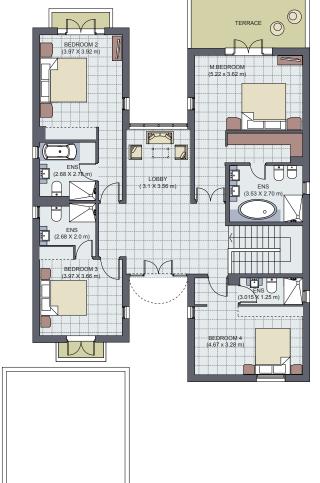

## Reehan Gardens Type A.

For the first time, The Wave, Muscat introduces twin villas. The dream of inspirational design and gracious living awaits those who demand uncompromised quality. Newly designed Villas A01 and A02 are sumptuous, generously sized 4 bedroom residences, with spacious plot sizes. From inspired architecture to practical functionality, these villas have been created to complement your lifestyle.

#### First floor

| Area Schedule (BUA) |                       |
|---------------------|-----------------------|
| Name                | Area                  |
| Ground Floor        | 131.39 m²             |
| First Floor         | 126.53 m²             |
| Balconies           | 9.6 m <sup>2</sup>    |
| Total               | 267.52 m <sup>2</sup> |

- Floor plans are for illustrative purposes only. All dimensions are in metres unless specified.
- Floor plan shown above will also have an attached villa.
- Swimming pool available at option extra.

Type A02