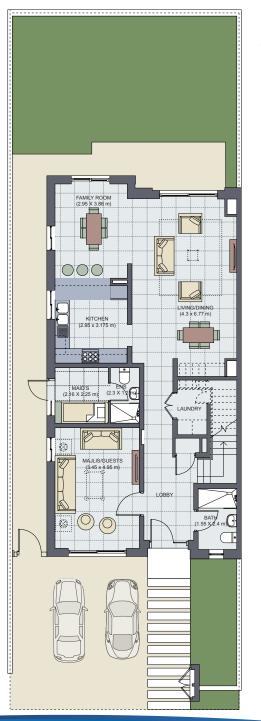

## Type A01

#### Ground floor

#### First floor

| Area Schedule (BUA) |                       |
|---------------------|-----------------------|
| Name                | Area                  |
| Ground Floor        | 131.39 m²             |
| First Floor         | 126.53 m²             |
| Balconies           | 9.6 m <sup>2</sup>    |
| Total               | 267.52 m <sup>2</sup> |

- Floor plans are for illustrative purposes only. All dimensions are in metres unless specified.
- Floor plan shown above will also have an attached villa.
- Swimming pool available at option extra.

Type A02