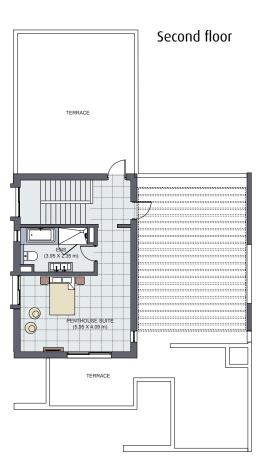

- Floor plans are for illustrative purposes only.
- · All dimensions are in metres unless specified.
- Swimming pool available at option extra.

Type B04

|     | -   | 10   | d f | lnni  |
|-----|-----|------|-----|-------|
| ( - | 111 | 1111 | 1   | 11111 |

| Area Schedule (BUA) |                       |  |
|---------------------|-----------------------|--|
| Name                | Area                  |  |
| Ground Floor        | 224.65 m <sup>2</sup> |  |
| Garage              | 35.30 m <sup>2</sup>  |  |
| First Floor         | 220.3 m <sup>2</sup>  |  |
| Balconies           | 12.5 m <sup>2</sup>   |  |
| Second Floor        | 66.83 m <sup>2</sup>  |  |
| Total               | 559.58 m <sup>2</sup> |  |

- Floor plans are for illustrative purposes only. All dimensions are in metres unless specified.
- · Swimming pool available at option extra.

Type BS01

- · Floor plans are for illustrative purposes only.
- All dimensions are in metres unless specified.
- · Swimming pool available at option extra.