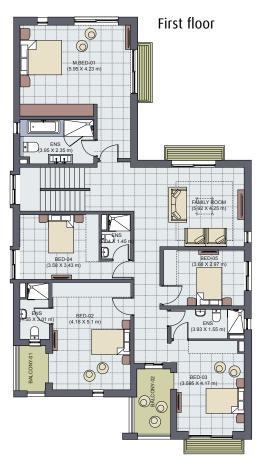

## Reehan Gardens Type SD.

Traditional style meets contemporary & functional beauty in these open and expansive villas.

Clean, modern lines, generous floor plans and exquisite garden views create a fresh and alluring atmosphere that invites play, as well as relaxation.

#### First floor

| Area Schedule (BUA) |                      |  |
|---------------------|----------------------|--|
| Name                | Area                 |  |
| Ground Floor        | 207 m <sup>2</sup>   |  |
| Garage              | 38 m²                |  |
| First Floor         | 188.5 m <sup>2</sup> |  |
| Balconies           | 24.5 m <sup>2</sup>  |  |
| Total               | 458 m²               |  |