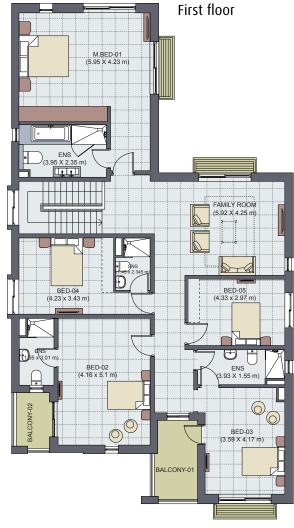

#### First floor

| Area Schedule (BUA) |                       |
|---------------------|-----------------------|
| Name                | Area                  |
| Ground Floor        | 131.39 m²             |
| First Floor         | 126.53 m²             |
| Balconies           | 9.6 m <sup>2</sup>    |
| Total               | 267.52 m <sup>2</sup> |